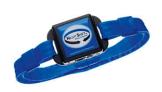

10% DISCOUNT on all Mask Parts, Tubing, Humidifier Bowls, Filters, Machine parts

**NIGHTSHIFT** \$450 – trial \$70 half rebated - Chest strap \$70

**PILOT-LITE BATTERY** \$419 (\$399 if purchased with any machine)