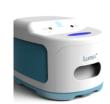

## LUMIN UV CPAP SANITISER \$399

Lumin uses UVC light to disinfect masks and personal items. Open the drawer, place the items inside, and close. Press the button and in 5 minutes it destroys 99.9% of bacteria, fungus and virus. No noise, no filter, no smell