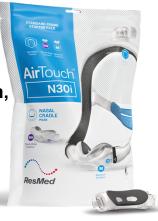

#### **New Announcement!**

Resmed AirTouch N30i coming very soon, Call us for dates and availability.