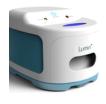

## FISHER & PAYKEL SLEEPSTYLE with mask of your choice

AUTO \$1749

If no mask required, take \$150 from price Extended warranty is an extra \$150

Lumin uses UVC light to disinfect masks and personal items. Open the drawer, place the items inside, and close. Press the button and in 5 minutes it destroys 99.9% of bacteria, fungus and virus. No noise, no filter, no smell